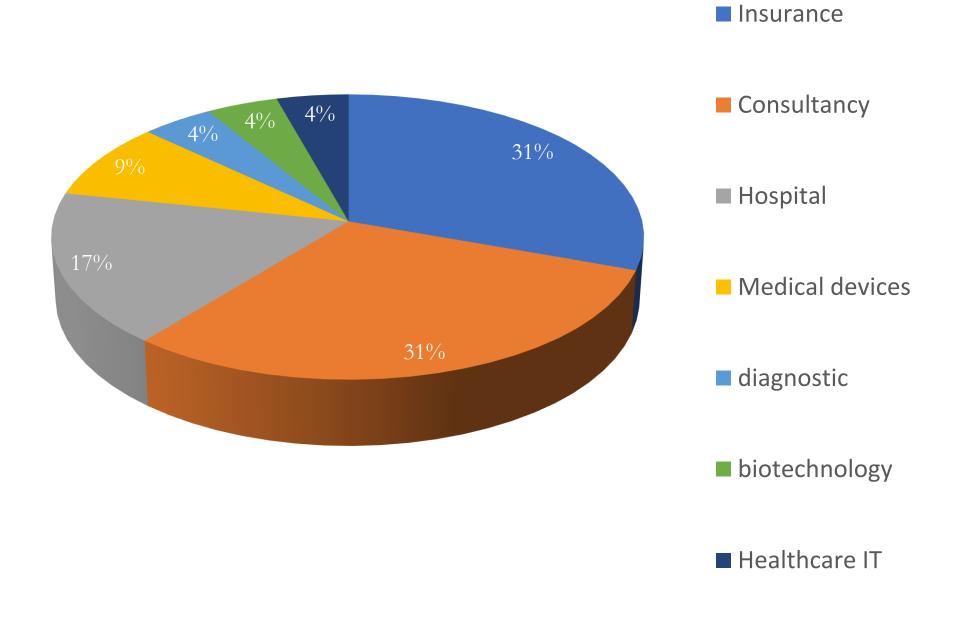

# CAMPUS RECRUITMENT PROGRAM 20212023

SIHS Pune does it once again, by offering multiple and diverse opportunities for students across the Healthcare sector in different verticals.

The companies that came during the 2021-2023 placement season offered different profiles across domains such as Consultancy, Diagnostics, Healthcare IT, Hospitals, Insurance, and Medical Devices.

100

| Consultancy | Diagnostics     |
|-------------|-----------------|
| Hospital    | Health IT       |
| Insurance   | Medical Devices |

Average CTC 7.95 Lakhs

Median CTC 7 Lakhs Highest CTC 19 Lakhs