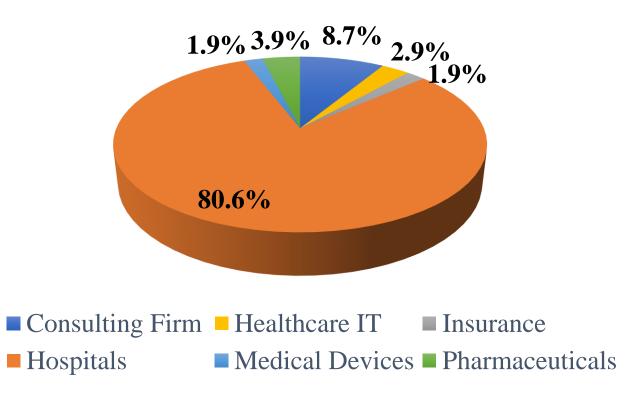

## **Summer Internship Project (BATCH 2022-24) Report**

| Sector          | No. Of<br>Students | Percentage |
|-----------------|--------------------|------------|
| Consulting Firm | 9                  | 8.7%       |
| Hospitals       | 83                 | 80.6%      |
| Healthcare IT   | 3                  | 2.9%       |
| Insurance       | 2                  | 1.9%       |
| Medical Devices | 2                  | 1.9%       |
| Pharmaceuticals | 4                  | 3.9%       |