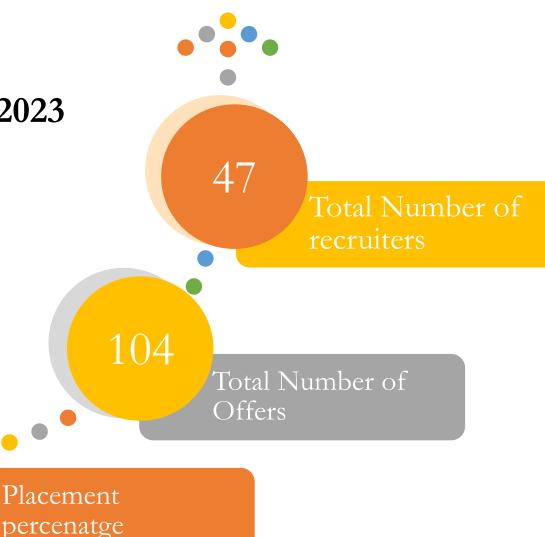

# CAMPUS RECRUITMENT PROGRAM 20212023

SIHS Pune does it once again, by offering multiple and diverse opportunities for students across the Healthcare sector in different verticals.

The companies that came during the 2021-2023 placement season offered different profiles across domains such as Consultancy, Diagnostics, Healthcare IT, Hospitals, Insurance, and Medical Devices.

# Final Placements (BATCH 2021-23) Report